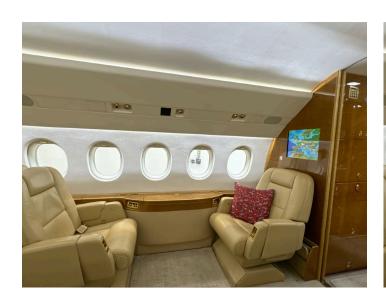

#### **INTERIOR:**

Club 4 seating area, with a dining table for five (the fifth seat elegantly deploying from the credenza), and an aft cabin with two berthing divans

The interior is finished with high-quality light beige leather upholstery and fine wood veneer.

Fully equipped galley and two lavatories.

#### **Day Configuration**