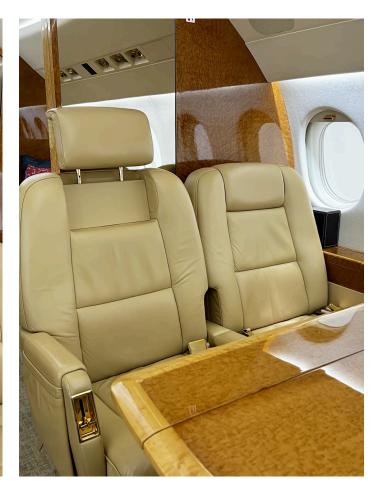

#### **INTERIOR:**

Club 4 seating area, with a dining table for five (the fifth seat elegantly deploying from the credenza), and an aft cabin with two berthing divans

The interior is finished with high-quality light beige leather upholstery and fine wood veneer.