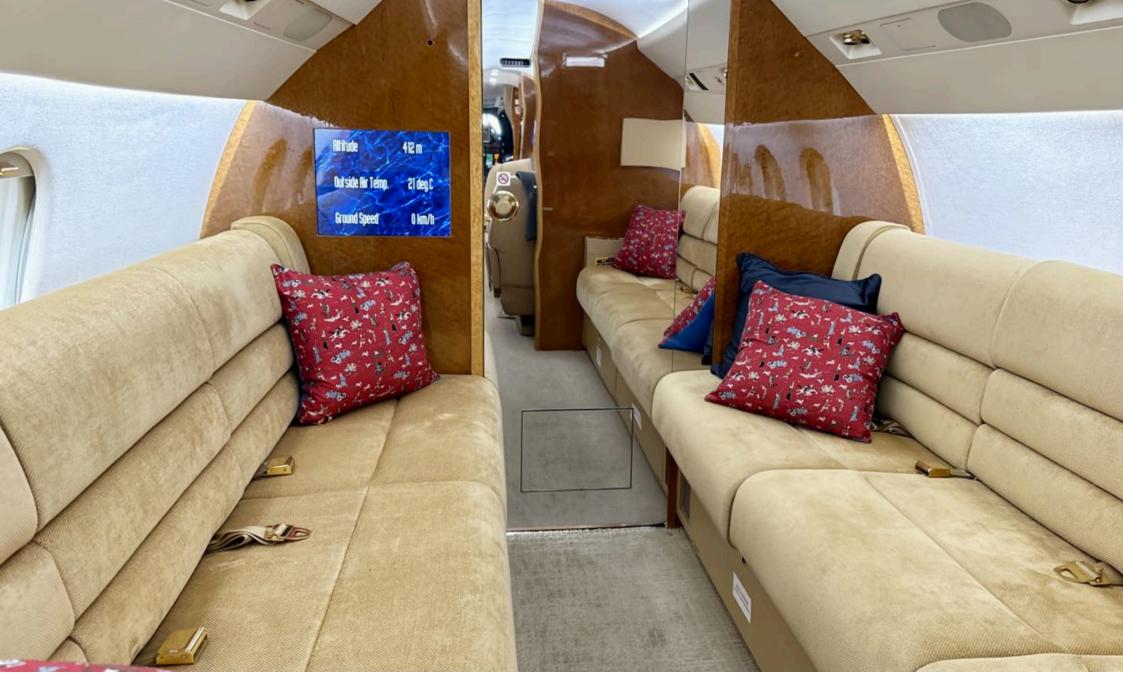

#### **INTERIOR:**

Club 4 seating area, with a dining table for five (the fifth seat elegantly deploying from the credenza), and an aft cabin with two berthing divans

The interior is finished with high-quality light beige leather upholstery and fine wood veneer.