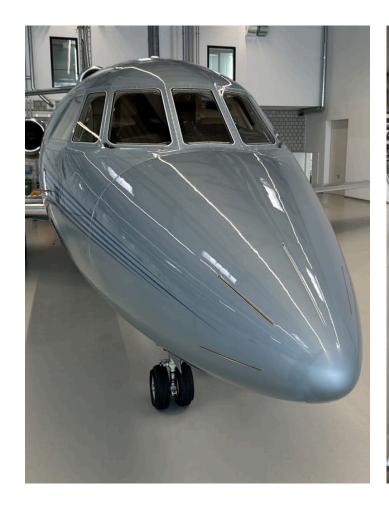

#### Fully repainted in 2013 - and always carefully hangared

Elegant and modern paint scheme with a sleek silver and sky blue gradient that transitions smoothly from top to bottom.

Horizontal blue stripes along the fuselage enhance its streamlined look, while the intensified blue on the tail fin adds a dynamic touch.

This paint job exudes sophistication. This stunning design is sure to turn heads and leave a lasting impression wherever the aircraft travels.