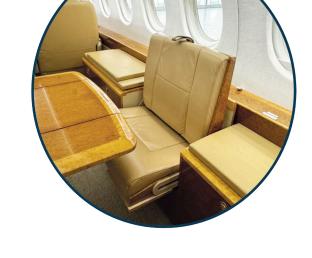

#### **INTERIOR:**

Club 4 seating area, with a dining table for five (the fifth seat elegantly deploying from the credenza), and an aft cabin with two berthing divans

The interior is finished with high-quality light beige leather upholstery and fine wood veneer.

Fully equipped galley and two lavatories.