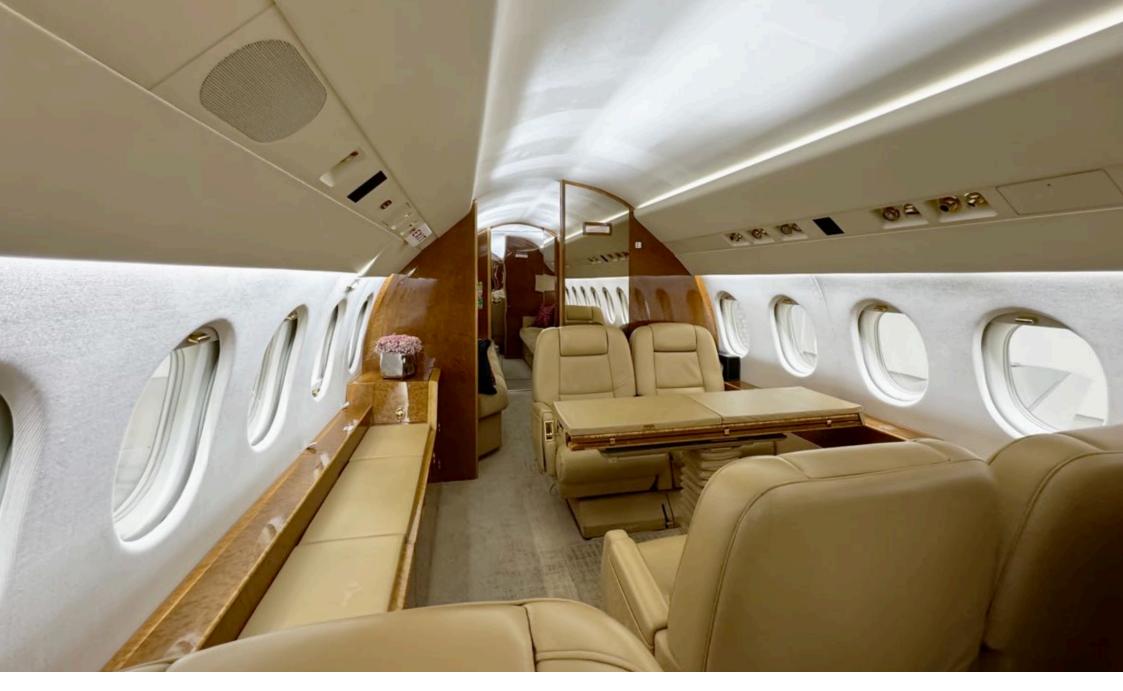

#### **INTERIOR:**

Club 4 seating area, with a dining table for five (the fifth seat elegantly deploying from the credenza), and an aft cabin with two berthing divans

The interior is finished with high-quality light beige leather upholstery and fine wood veneer.

Fully equipped galley and two lavatories.