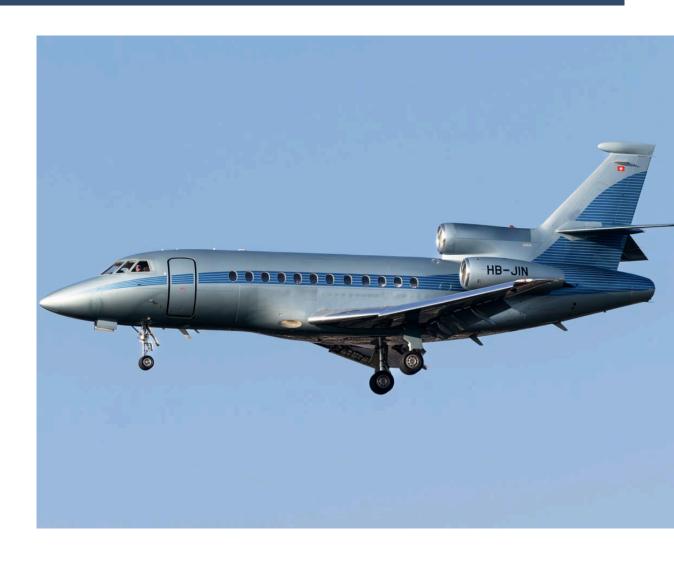

#### **EXTERIOR:**

#### Fully repainted in 2013 - and always carefully hangared

Elegant and modern paint scheme with a sleek silver and sky blue gradient that transitions smoothly from top to bottom.

Horizontal blue stripes along the fuselage enhance its streamlined look, while the intensified blue on the tail fin adds a dynamic touch.

This paint job exudes sophistication. This stunning design is sure to turn heads and leave a lasting impression wherever the aircraft travels.