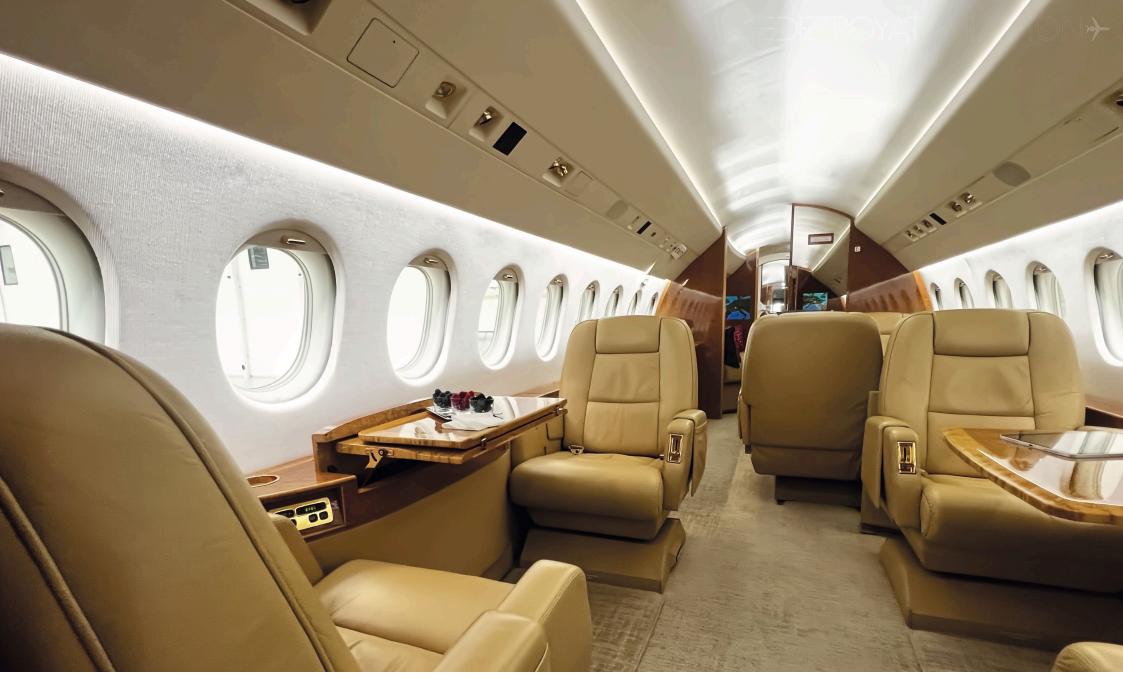

#### **INTERIOR:**

Club 4 seating area, with a dining table for five (the fifth seat elegantly deploying from the credenza), and an aft cabin with two berthing divans

The interior is finished with high-quality light beige leather upholstery and fine wood veneer.

Fully equipped galley and two lavatories.

#### **Day Configuration**