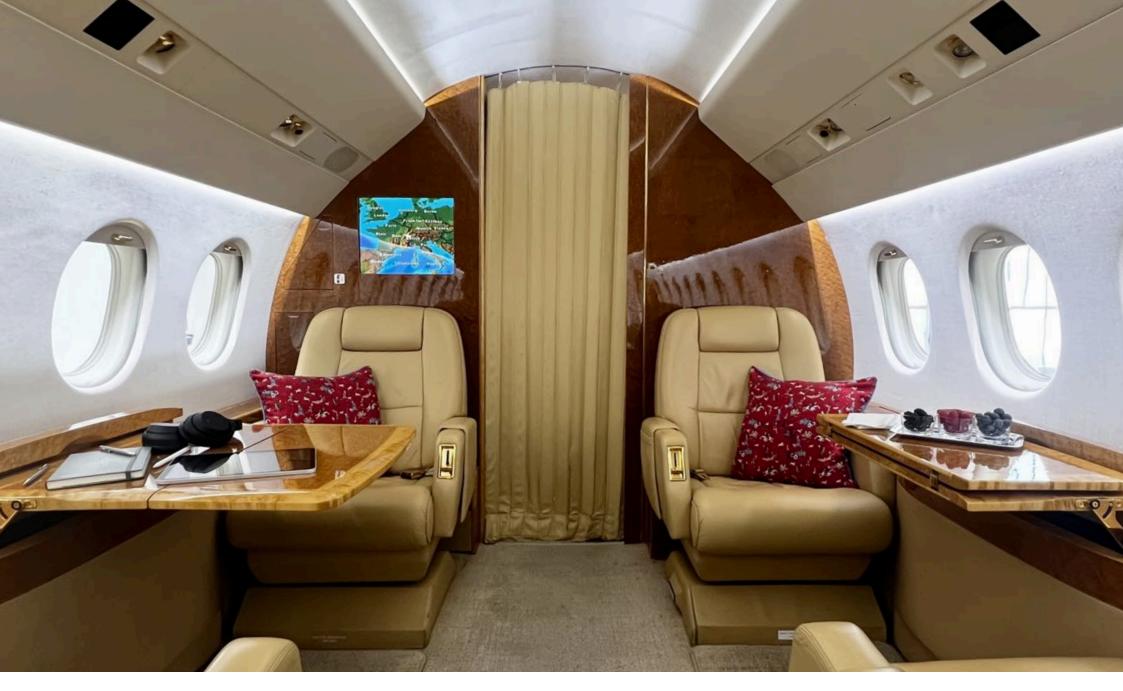

#### **INTERIOR:**

Club 4 seating area, with a dining table for five (the fifth seat elegantly deploying from the credenza), and an aft cabin with two berthing divans

The interior is finished with high-quality light beige leather upholstery and fine wood veneer.

Fully equipped galley and two lavatories.