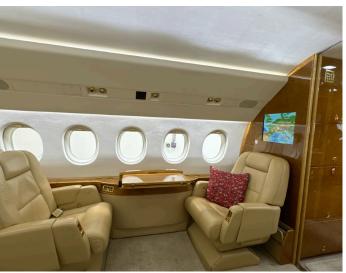

#### **INTERIOR:**

Club 4 seating area, with a dining table for five (the fifth seat elegantly deploying from the credenza), and an aft cabin with two berthing divans

The interior is finished with high-quality light beige leather upholstery and fine wood veneer.

Fully equipped galley and two lavatories.