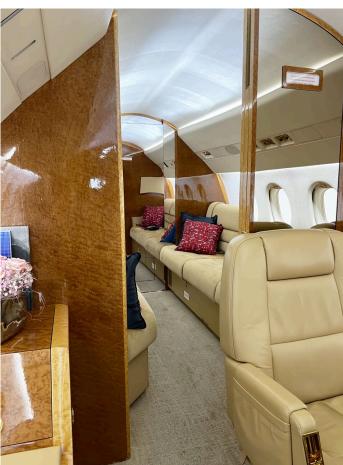

#### **INTERIOR:**

Club 4 seating area, with a dining table for five (the fifth seat elegantly deploying from the credenza), and an aft cabin with two berthing divans

The interior is finished with high-quality light beige leather upholstery and fine wood veneer.