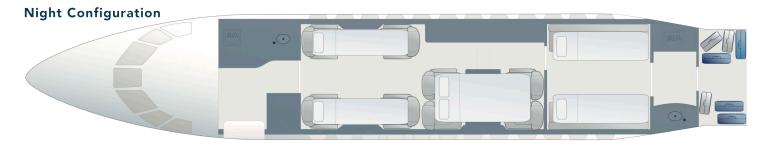

#### **INTERIOR:**

Club 4 seating area, with a dining table for five (the fifth seat elegantly deploying from the credenza), and an aft cabin with two berthing divans

The interior is finished with high-quality light beige leather upholstery and fine wood veneer.

#### **Day Configuration**