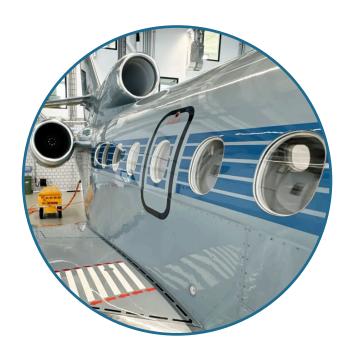

#### **EXTERIOR:**

#### Fully repainted in 2013 - and always carefully hangared

Elegant and modern paint scheme with a sleek silver and sky blue gradient that transitions smoothly from top to bottom.

Horizontal blue stripes along the fuselage enhance its streamlined look, while the intensified blue on the tail fin adds a dynamic touch.

This paint job exudes sophistication. This stunning design is sure to turn heads and leave a lasting impression wherever the aircraft travels.