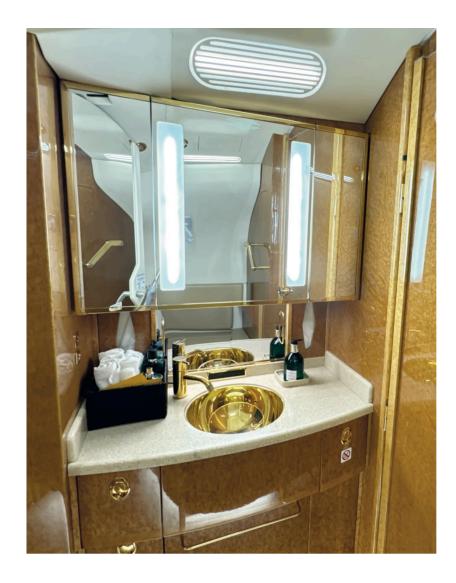

r five (the fifth seat elegantly deploying from the credenza), and an aft cabin with two berthing divans

The interior is finished with high-quality light beige leather upholstery and fine wood veneer.

Fully equipped galley and two lavatories.

#### **Day Configuration**











#### **EXTERIOR:**

#### Fully repainted in 2013 - and always carefully hangared

Elegant and modern paint scheme with a sleek silver and sky blue gradient that transitions smoothly from top to bottom.

Horizontal blue stripes along the fuselage enhance its streamlined look, while the intensified blue on the tail fin adds a dynamic touch.

This paint job exudes sophistication. This stunning design is sure to turn heads and leave a lasting impression wherever the aircraft travels.



































































## **CONTACTS DETAILS**

Laurent Détroyat

Idetroyat@detroyat.aero

Mob: + 33 6 09 12 66 37

WhatsApp / WeChat / Lime / Telegram / Signal



### **AIRCRAFT DETAILS**

Online information

https://www.detroyat.aero/dev-2002-falcon-900ex

Youtube video

https://youtu.be/0fqBVlyTdBc

**CAMP**: information upon request