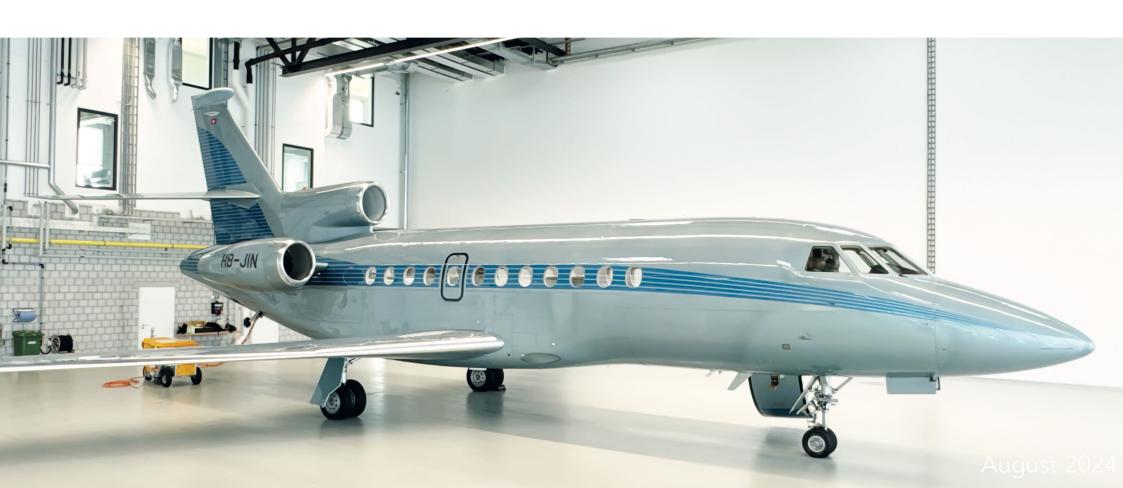

#### **EXTERIOR:**

#### Fully repainted in 2013 - and always carefully hangared

Elegant and modern paint scheme with a sleek silver and sky blue gradient that transitions smoothly from top to bottom.

Horizontal blue stripes along the fuselage enhance its streamlined look, while the intensified blue on the tail fin adds a dynamic touch.

This paint job exudes sophistication. This stunning design is sure to turn heads and leave a lasting impression wherever the aircraft travels.