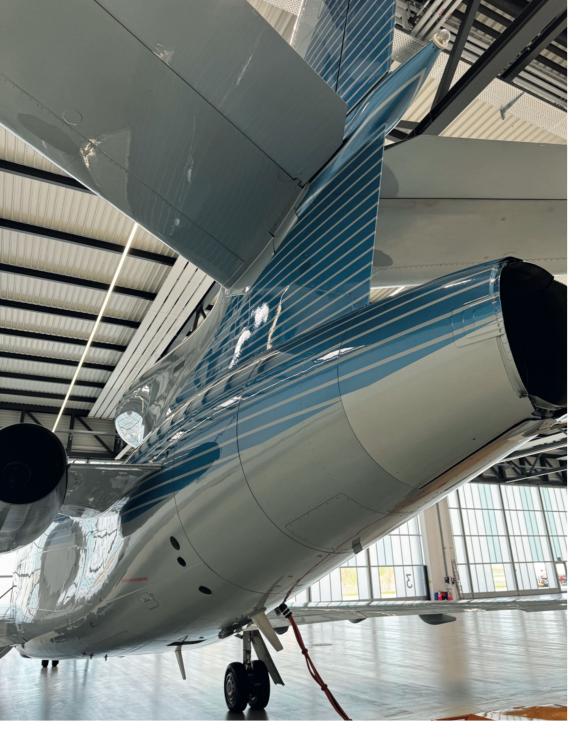

#### Fully repainted in 2013 - and always carefully hangared

Elegant and modern paint scheme with a sleek silver and sky blue gradient that transitions smoothly from top to bottom.

Horizontal blue stripes along the fuselage enhance its streamlined look, while the intensified blue on the tail fin adds a dynamic touch.

This paint job exudes sophistication. This stunning design is sure to turn heads and leave a lasting impression wherever the aircraft travels.