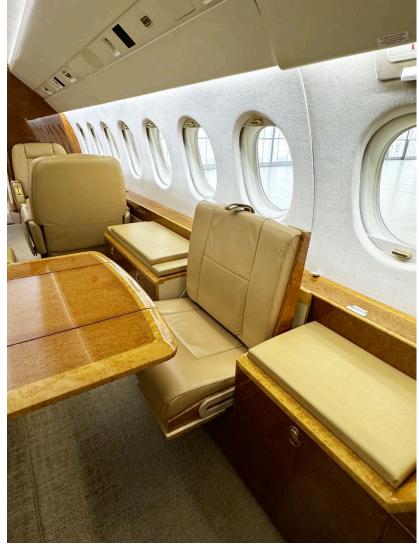

#### **INTERIOR:**

Club 4 seating area, with a dining table for five (the fifth seat elegantly deploying from the credenza), and an aft cabin with two berthing divans

The interior is finished with high-quality light beige leather upholstery and fine wood veneer.