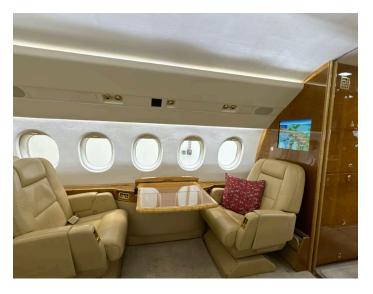

#### **INTERIOR:**

Club 4 seating area, with a dining table for five (the fifth seat elegantly deploying from the credenza), and an aft cabin with two berthing divans

The interior is finished with high-quality light beige leather upholstery and fine wood veneer.

Fully equipped galley and two lavatories.