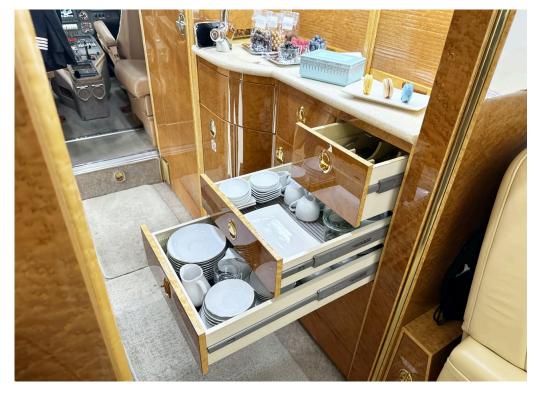

#### **INTERIOR:**

Club 4 seating area, with a dining table for five (the fifth seat elegantly deploying from the credenza), and an aft cabin with two berthing divans

The interior is finished with high-quality light beige leather upholstery and fine wood veneer.

Fully equipped galley and two lavatories.