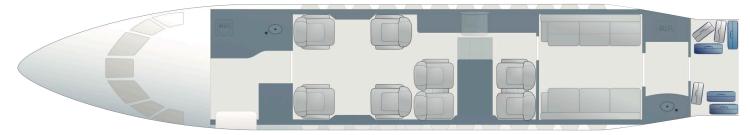

#### **INTERIOR:**

Club 4 seating area, with a dining table for five (the fifth seat elegantly deploying from the credenza), and an aft cabin with two berthing divans

The interior is finished with high-quality light beige leather upholstery and fine wood veneer.

Fully equipped galley and two lavatories.

#### **Day Configuration**