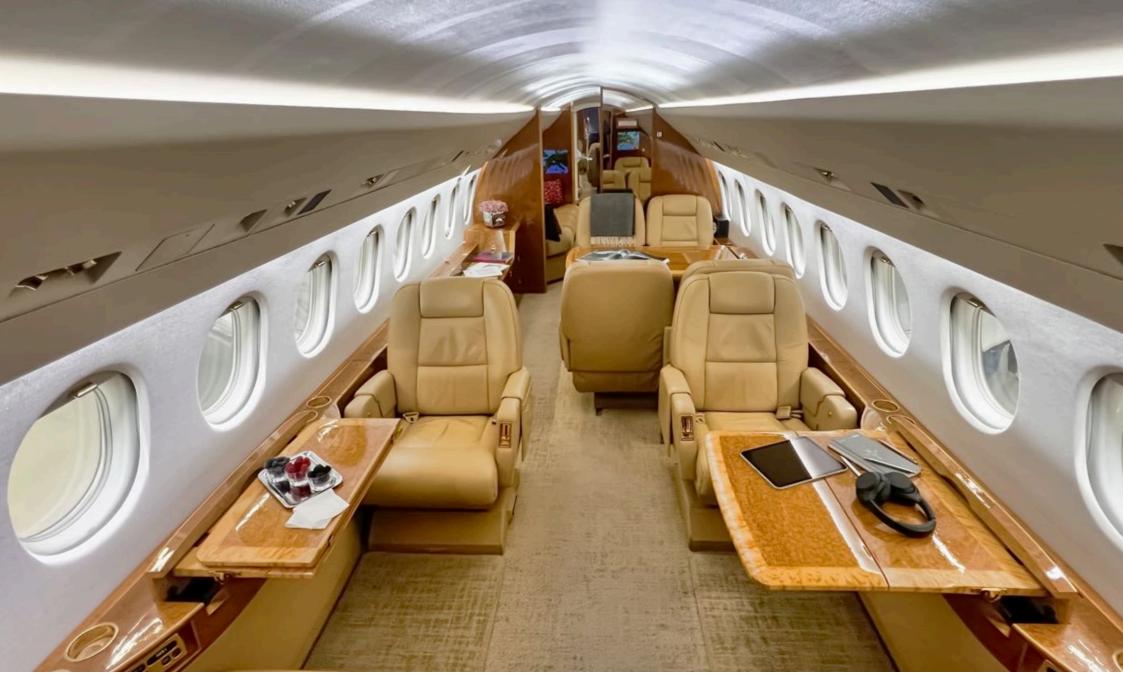

#### **INTERIOR:**

Club 4 seating area, with a dining table for five (the fifth seat elegantly deploying from the credenza), and an aft cabin with two berthing divans

The interior is finished with high-quality light beige leather upholstery and fine wood veneer.

Fully equipped galley and two lavatories.

#### **Day Configuration**