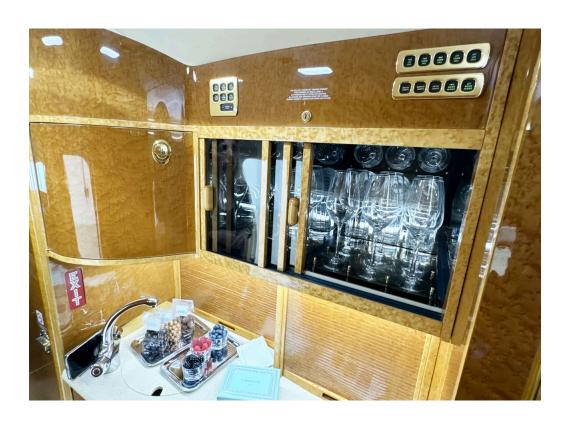

elegantly deploying from the credenza), and an aft cabin with two berthing divans

The interior is finished with high-quality light beige leather upholstery and fine wood veneer.

Fully equipped galley and two lavatories.

#### **Day Configuration**











#### **EXTERIOR:**

#### Fully repainted in 2013 - and always carefully hangared

Elegant and modern paint scheme with a sleek silver and sky blue gradient that transitions smoothly from top to bottom.

Horizontal blue stripes along the fuselage enhance its streamlined look, while the intensified blue on the tail fin adds a dynamic touch.

This paint job exudes sophistication. This stunning design is sure to turn heads and leave a lasting impression wherever the aircraft travels.



































































## **CONTACTS DETAILS**

Laurent Détroyat

Idetroyat@detroyat.aero

Mob: + 33 6 09 12 66 37

WhatsApp / WeChat / Lime / Telegram / Signal



### **AIRCRAFT DETAILS**

Online information

https://www.detroyat.aero/dev-2002-falcon-900ex

Youtube video

https://youtu.be/0fqBVlyTdBc

**CAMP**: information upon request